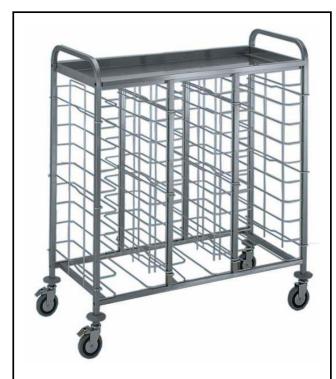

## Service Trolleys Rack Trolley for 30 GN 1/1

| ITEM #  |  |   |
|---------|--|---|
| MODEL # |  |   |
| NAME #  |  |   |
| SIS #   |  |   |
|         |  | _ |
| ΔIΔ #   |  |   |

361132 (RTT30)

Rack Trolley receiving 30x1/1GN-EN

#### Item No.

Constructed in AISI 304 stainless steel. Framework in square 25x25mm tubing. Tray supports, in chromium plated galvanised steel, can slide up/down for cleaning. Designed to hold trays or containers placed in two rows (10+10). Removable top shelf for collection of glasses and bottles. N. 4 pivoting wheels mm125 in diameter, of which 2 with brakes, with support in chromium plated galvanised steel. Wheels are fitted with grey plastic bumpers. Durable no-mark tread on the wheels. Delivered already assembled.

#### **Main Features**

- Framework in square 25x25 mm tubing, completely welded.
- Chromium plated galvanised steel tray supports can be slid up/down for cleaning.
- Removable top shelf for collection of glasses and bottles.
- Accomodates 30 GN trays or containers placed in single row.
- 4 pivoting Ø 125 mm wheels, 2 of which with brakes, fitted with plastic bumpers and support in chromium plated galvanised steel.

# Service Trolleys Rack Trolley for 30 GN 1/1

Service Trolleys Rack Trolley for 30 GN 1/1