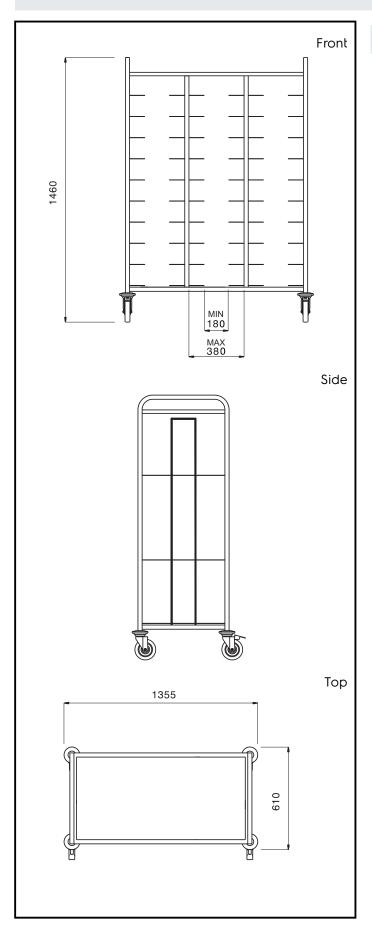

## **Key Information:**

External dimensions, Width:

361132 (RTT30)1355 mmExternal dimensions, Depth:610 mmExternal dimensions, Height:1460 mmWheel material:Zinc platedWheel diameter:Ø 125Net weight:47 kg